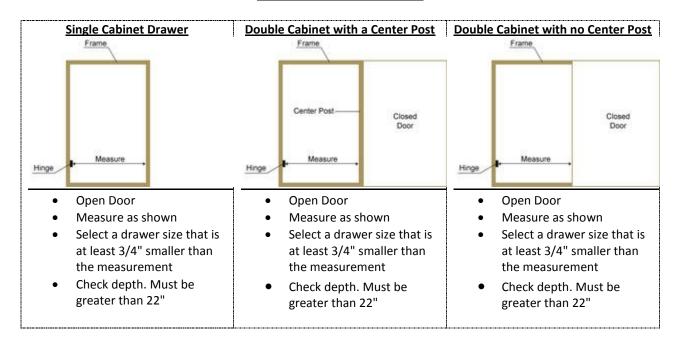

## **How To Measure**

| 1. Print out tl<br>Guide Page           | į          | r Widths available<br>Il drawers are <b>3" h</b> | <ol> <li>Print out this<br/>Guide Page</li> </ol> |         |                         |   |                                                                                             |
|-----------------------------------------|------------|--------------------------------------------------|---------------------------------------------------|---------|-------------------------|---|---------------------------------------------------------------------------------------------|
| 2. Take it to y<br>kitchen              |            | <b>LF DEPTH MUS</b><br>Exa                       | <u>:R</u>                                         |         | Take it to your kitchen |   |                                                                                             |
| 3. Record you data per th               | e          | Measurement                                      | Minus<br>3/4"                                     | Opening | Order                   | 4 | Record your data per the example shown Go back to our How to Order page to place your order |
| example sh<br>4. Go back to             | our sink   | 15"                                              | 3/4"                                              | 14 1/4" | 14 ok                   |   |                                                                                             |
| How to Ord<br>page to pla<br>your order | rce fridge | 17 3/4"                                          | 3/4"                                              | 17"     | 17 ok                   |   |                                                                                             |